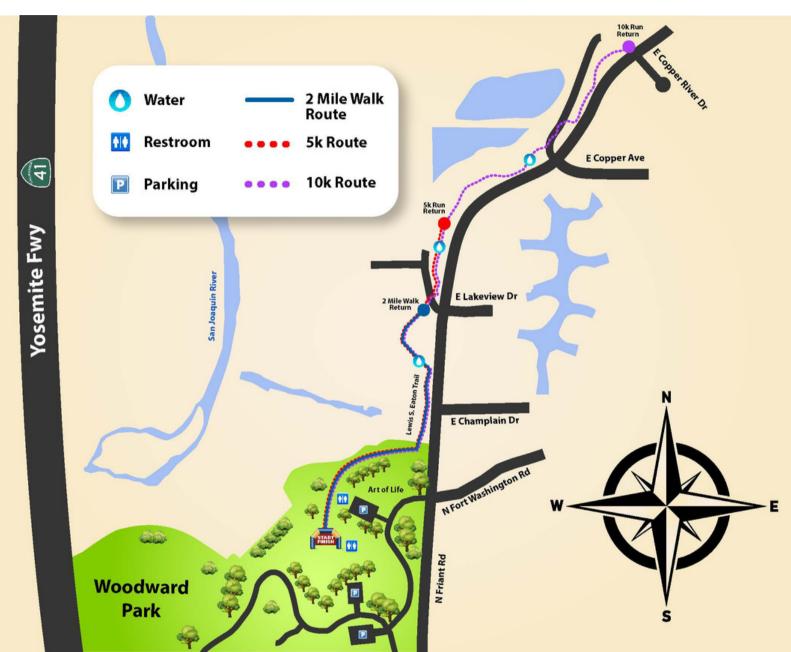

# **WOODWARD PARK MAP**

Art of Life Area | Fresno, CA Saturday, June 29, 2024

PRESENTED BY:

#### **Event & Race Details**

Race day registration begins at 7 am, the 10K Run begins at 8:15 am, 5K Run begins at 8:20 am, the 2 Mile Walk begins at 8:25 am. Registration is also available online at unitedhealthcenters.org/funrun or scan the QR code. Each participant will receive a T-Shirt, Fruit Bowl, Finisher Medal, & 1 Raffle Ticket (\$1,000 cash raffle prize)